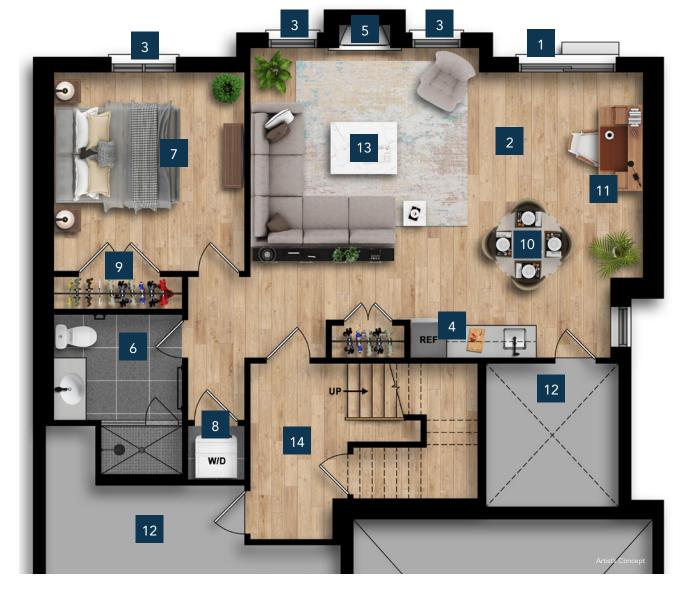

## "WALK-OUT" FULLY FINISHED LOWER LEVEL

- 1 Access your backyard through this large sliding door
- 2 9' high ceilings
- 3 Bright windows throughout the lower level
- 4 A bar area with fridge, sink and microwave/hood fan combo
- 5 A cozy fireplace
- 6 Enjoy this spa-like, fully finished bathroom
- 7 A private bedroom for guests or family
- A convenient laundry room with a washer and dryer
- 9 Big closet for an entire wardrobe
- Ample space for a dining area or poker game night
- 11 Home office or study
- 12 Expansive storage space
- 13 Large flex space for a home theatre, teen space or extra living area
- 14 Shared Foyer and separate door into a fully finished space