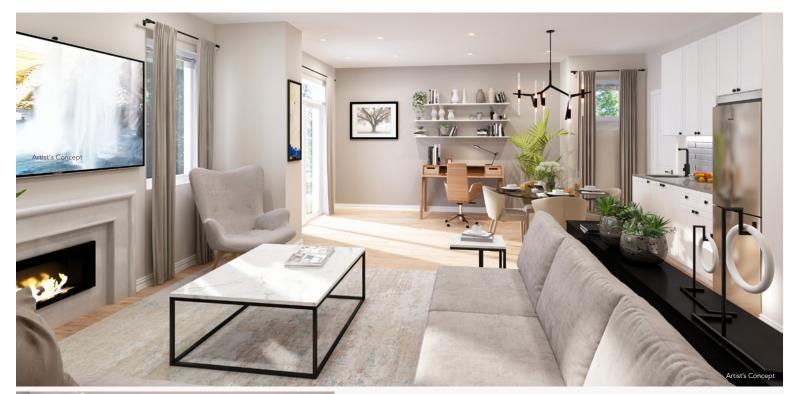

## SPACES TO FIT YOUR LIFESTYLE

Spaces by Heathwood is an innovative way to get more out of your new home. Spaces gives you a beautiful, fully-finished Lower Level. It's the perfect space for parents, in-laws, teens, guests and more.

## "WALK-OUT" FULLY FINISHED LOWER LEVEL

- 1 Access your backyard through this large sliding door
- 2 9' high ceilings
- 3 Bright windows throughout the lower level
- 4 A bar area with fridge, sink and microwave/hood fan combo
- 5 A cozy fireplace
- 6 Enjoy this spa-like, fully finished bathroom
- 7 A private bedroom for guests or family
- A convenient laundry room with a washer and dryer
- 9 Big closet for an entire wardrobe
- Ample space for a dining area or poker game night
- 11 Home office or study
- 12 Expansive storage space
- 13 Large flex space for a home theatre, teen space or extra living area
- 14 Shared Foyer and separate door into a fully finished space