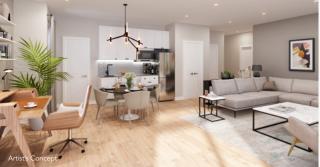

## SPACES TO FIT YOUR LIFESTYLE

Spaces by Heathwood is an innovative way to get more out of your new home. Spaces gives you a beautiful, fully-finished Lower Level. It's the perfect space for parents, in-laws, teens, guests and more.

## "WALK-OUT" FULLY FINISHED LOWER LEVEL

- 1 Access your backyard through this large sliding door
- 2 9' high ceilings
- 3 Bright windows throughout the lower level
- 4 A bar area with fridge, sink and microwave/hood fan combo
- 5 A cozy fireplace
- 6 Enjoy this spa-like, fully finished bathroom
- 7 A private bedroom for guests or family
- A convenient laundry room with a washer and dryer
- 9 Big closet for an entire wardrobe
- Ample space for a dining area or poker game night
- 11 Home office or study
- 12 Expansive storage space
- 13 Large flex space for a home theatre, teen space or extra living area
- 14 Shared Foyer and separate door into a fully finished space