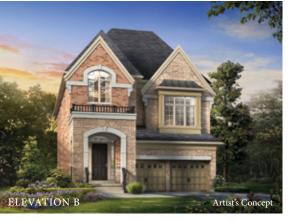

## The Mapleton

ELEVATION A: 3,610 SQ. FT. { Includes 881 sq. ft. of finished Lower Level }

ELEVATION B: 3,660 SQ. FT. { Includes 881 sq. ft. of finished Lower Level }

Actual usable space may vary from stated area. Dimensions, specifications and architectural detailing are subject to changes without notice E. & O.E. All renderings and landscape features are artist's concept. MODEL 30-2779.