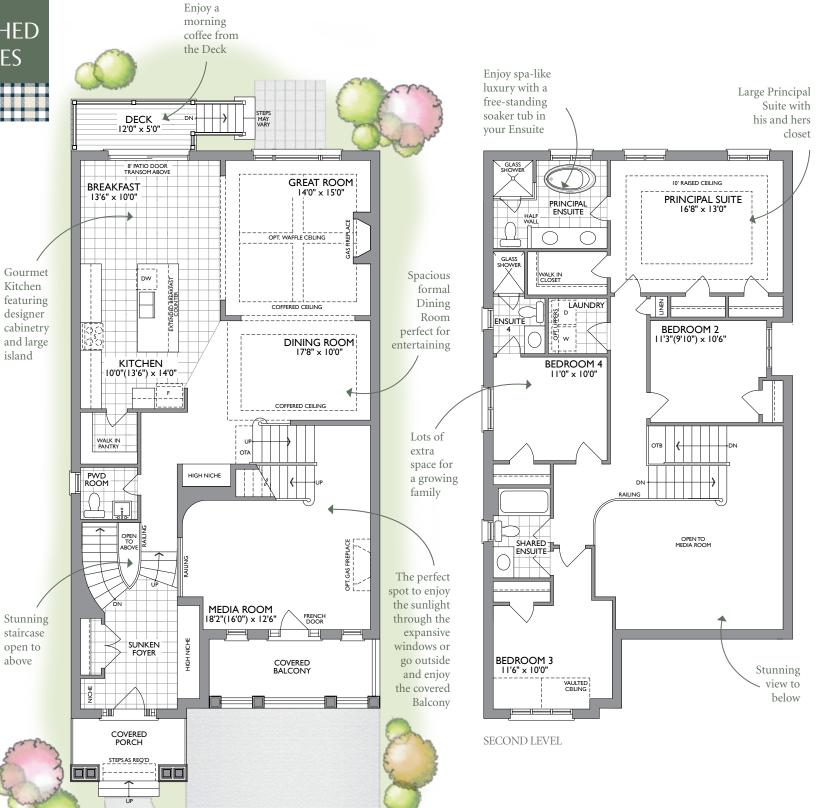

## The Mapleton

ELEVATION A: 3,610 SQ. FT. { Includes 881 sq. ft. of finished Lower Level }

ELEVATION B: 3,660 SQ. FT. { Includes 881 sq. ft. of finished Lower Level }

Actual usable space may vary from stated area. Dimensions, specifications and architectural detailing are subject to changes without notice E. & O.E. All renderings and landscape features are artist's concept. MODEL 30-2779.