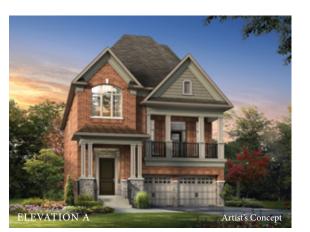

## The Mapleton

ELEVATION A: 3,610 SQ. FT. { Includes 881 sq. ft. of finished Lower Level }

ELEVATION B: 3,660 SQ. FT. { Includes 881 sq. ft. of finished Lower Level }

Actual usable space may vary from stated area. Dimensions, specifications and architectural detailing are subject to changes without notice E. & O.E. All renderings and landscape features are artist's concept. MODEL 30-2779.